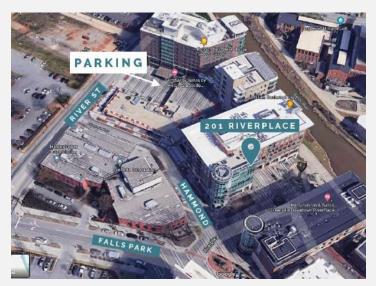

## WILLIAMS | BURKE

My office is located on the **5th floor of 201 Riverplace**. The parking garage is located underneath the building and is accessed off River Street. Below are pictures that will assist you in locating the parking garage.