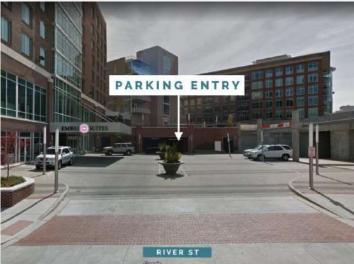

Once you enter the parking garage, you should immediately look for a parking space as you will take the second available elevator (located on the riverside of the parking garage) to the plaza level. The elevator to look for is green and identified as Elevator 2B.