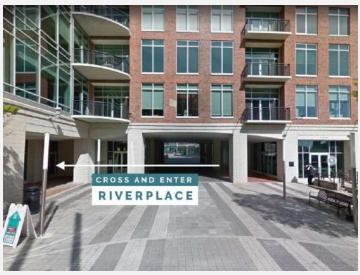

Once you enter the elevator, press PL. This elevator will bring you to the plaza level of the complex. Exit the elevator and walk across the covered exterior corridor to enter 201 Riverplace. Below is a picture of the covered exterior corridor you will cross. Once you enter the building, you will make an immediate right turn to access the building elevators.